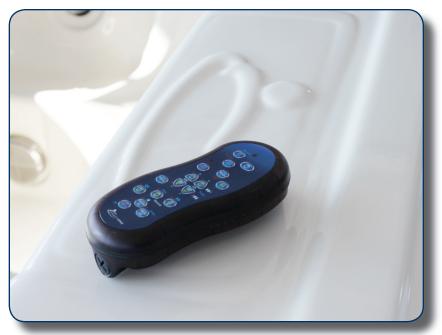

## **Dynasty Controls**

- Strategically placed for effortless use.
- 100% digital, user friendly.
- Adjust spa conditions.
- Adjust water temperature.
- Set filtration cycles.
- Adjust lighting to match your mood.

LED and cover on select models