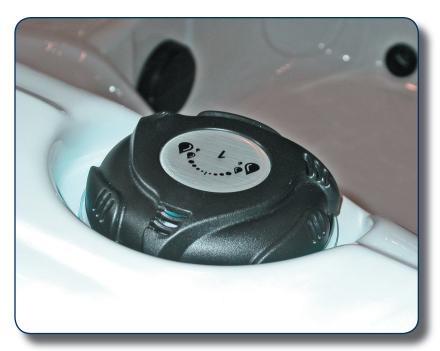

# **AquaKinetic™ Diverter System**

- Adjust amount of air and water to each seat
- Adjust waterfall flow
- Conveniently located
- User friendly instruction icons

Diverters will vary on models

# AquaKinetic<sup>™</sup> Diverter System (Cont.)

• Color coded zone control

NOTE: Diverter Locations Vary by Model