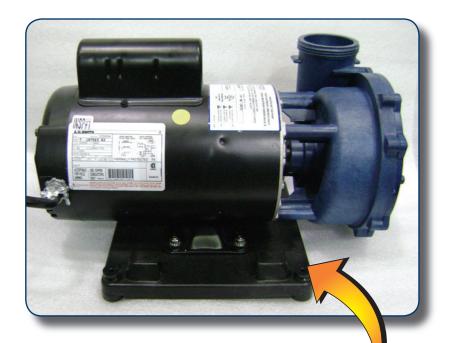

#### **AquaMax™ Pump System**

- The largest pumps in the industry.
- $\bullet$  Pumps are designed to work exclusively in the AquaKinetic<sup>TM</sup> system.
- A pump of this size has to have oversized plumbing along with an extensive amount of large orifice style jets to work effectively.
- When unrestricted the GPM rating is 240.

#### AquaMax™ Pump System (Cont.)

- The high amount of gallons per minute will ensure the user that they will have the maximum amount of pressure to achieve the highest amount of hydrotherapy.
- The pumps have Viton® seals. Viton® seals are used in the aerospace industry as well as the automotive industry. They are used in these demanding industries because Viton® has been proven to hold up under harsh conditions.

Blue wet ends are an industry standard to ensure that the pumps were manufactured for hot water and are not pool pumps.

#### AquaMax<sup>™</sup> Pump System (Cont.)

- The pump pad is a new addition to this year's line-up; it eliminates up to 78% of noise and vibration.
- Universal design fits all pump systems.

Pump pad mounts to the frame for extra support