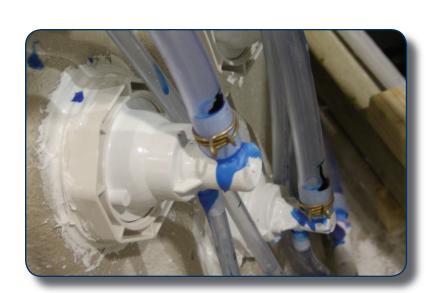

Larger size plumbing allows for a high volume of water to go through to the jets at a softer and soothing pressure. We have added double protection for longer use of the spa, by gluing and clamping the ends. (see display)