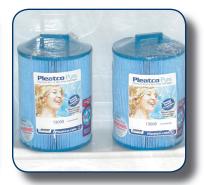

#### 4 Stage Filtration Pure Sparkling Water!

- 1. 100 % of water is filtered through the top skimmer
- 2. 100 sq. ft. of total filtration, two 50 sq. ft. filters
- 3. Pleatco™ filters help prevent the spread of bacteria. Aid in filter efficiency
- **4.** CD Ozone technology Ozone System. Same process used to purify drinking water!