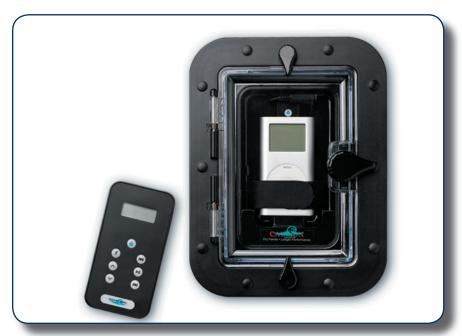

# Dynasty Spas iPod® Docking Station Stereo System Features

- iPod® Dock
- Made for Pod
- FM tuner
- Wireless remote
- 6 Pre-sets on remote
- Marine grade speakers
- Waterproof housing
- User friendly

iPod® is only available on select models