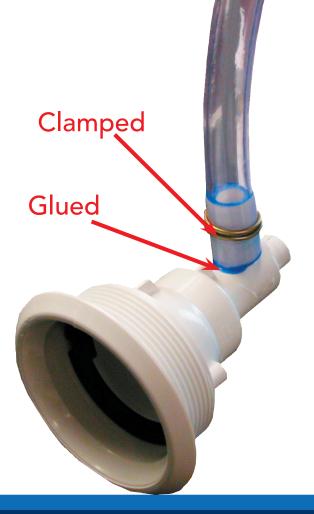

#### AquaMax<sup>™</sup> Plumbing System (Cont.)

Sure Grip is just-that, the plumbing fits over the fitting. Due to the rings in the plumbing, the fitting actually becomes stronger when pressure is applied instead of weaker.

Larger size plumbing allows for a high volume of water to go through to the jets at a softer and soothing pressure. We have added double protection for longer use of the spa, by gluing and clamping the ends. (see display)