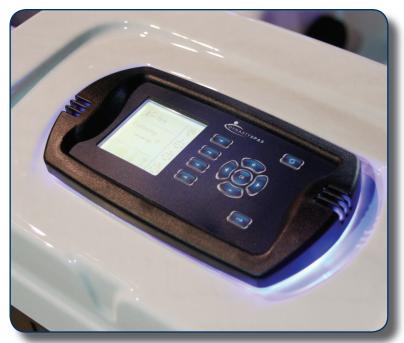

## **Dynasty Controls**

- Strategically placed for effortless use.
- 100% digital, user friendly.
- Adjust spa conditions.
- Adjust water temperature.
- Set filtration cycles.
- Adjust lighting to match your mood.