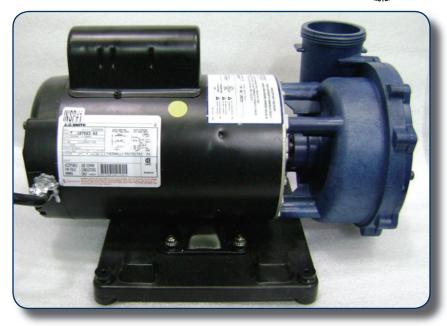

#### **AquaMax™ Pump System**

- The largest pumps in the industry.
- $\bullet$  Pumps are designed to work exclusively in the AquaKinetic<sup>TM</sup> system.
- A pump of this size has to have oversized plumbing along with an extensive amount of large orifice style jets to work effectively.
- When unrestricted the GPM rating is 240.

#### AquaMax™ Pump System (Cont.)

- The high amount of gallons per minute will ensure the user that they will have the maximum amount of pressure to achieve the highest amount of hydrotherapy.
- The pumps have Viton® seals. Viton® seals are used in the aerospace industry as well as the automotive industry. They are used in these demanding industries because Viton® has been proven to hold up under harsh conditions.

Blue wet ends are an industry standard to ensure that the pumps were manufactured for hot water and are not pool pumps.