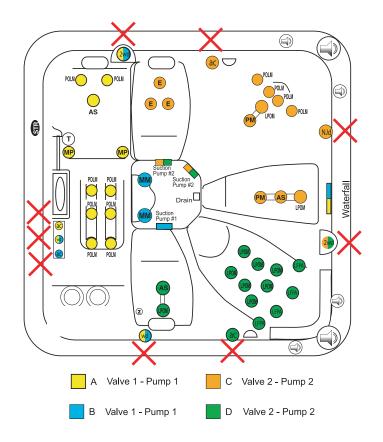

# **AquaKinetic™ Diverter System**

- Adjust amount of air and water to each seat
- Adjust waterfall flow
- Conveniently located
- User friendly instruction icons

Diverters will vary on models

# AquaKinetic<sup>™</sup> Diverter System (Cont.)

• Color coded zone control

NOTE: Diverter Locations Vary by Model