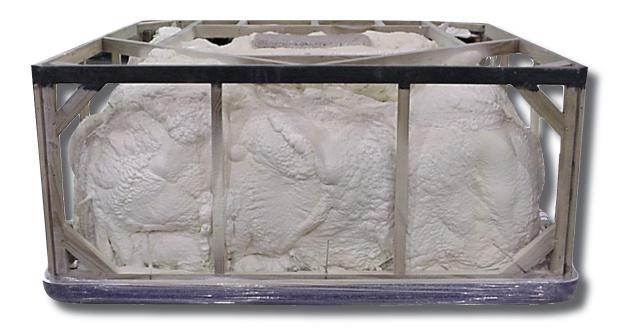

#### The PolarBlock™ System - Foam Insulation

- Icynene<sup>TM</sup> foam vs. standard foam found on some competitors.
- ullet lcynene  $^{\text{TM}}$  prevents moisture absorption.
- Ensures minimal heat loss.
- Provides additional support during shipment.