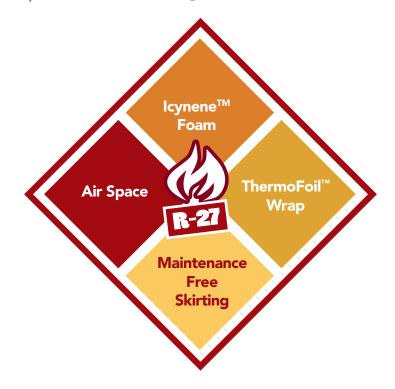

# The PolarBlock™ Insulation System Is Exclusive to Dynasty Spas!

# The Dynasty Spas PolarBlock™ Insulation System is made up of Five key components:

- Icynene<sup>™</sup> foam
- Thermofoil™ wrap
- Maintenance free skirting
- Air space
- Pump heat

**SAVES ENERGY and SAVES MONEY!** 

#### How the PolarBlock™ Insulation System Works

What happens when these 5 components work together?

- 1. Icynene™ foam
- 2. Thermofoil™ wrap
- 3. Skirting
- 4. Air space
- 5. Pump heat

Icynene<sup>TM</sup> foam, Thermofoil, skirting and air space are referred to as the "ThermoQuad". Add in the fifth component, the heat from the pumps, and you actually have a thermo "quinhedron." The important thing to remember is: take any of these five things away, and you will not have proper insulation.