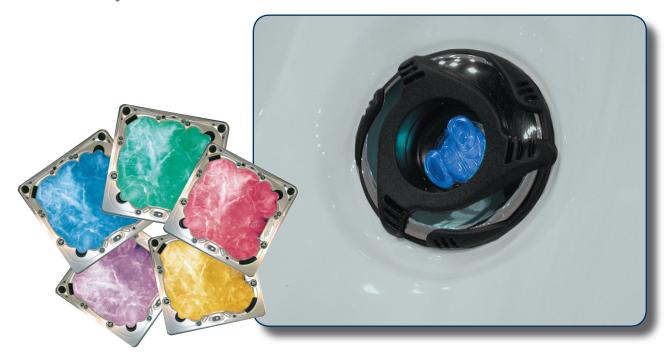

# AquaKinetic<sup>™</sup> Jet System

- Exclusive jet design.
- Adjustable, interchangeable jets allow you to customize the action.
- Full range of control.
- Largest jets in the industry!
- 13-15 gallon per/min jets provide the best therapy in the industry.
- Dynasty uses more oversized jets than anyone else.

#### AquaKinetic<sup>™</sup> Jet System (Cont.)

- The oversized jets create a high volume, low-pressure feel to the user.
   This type of system allows the customer to stay in front of the jets longer, without getting agitated like they would from jets with smaller orifices.
- Head to toe hydrotherapy.
- Jet placement targets major muscle groups for fast pain and stress relief.
- Each station (seat) is designed to achieve maximum hydrotherapy.