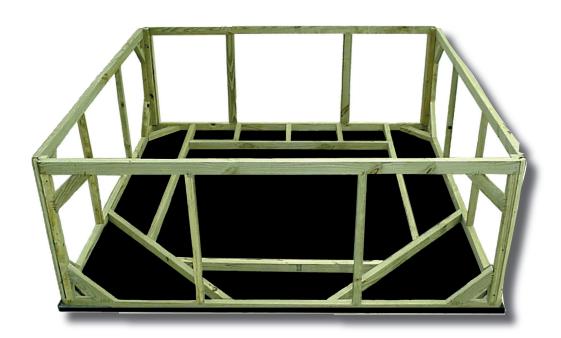

#### Frame Construction for Added Strength

- Custom built for each model.
- 50 year treatment.
- Frame is bonded to shell.
- Stress points bonded for support.
- Complies with EPA's new standards on treated wood.
- No health risk from arsenic!