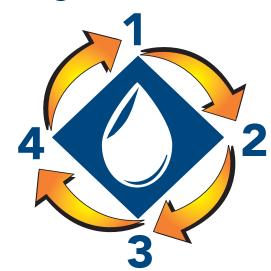

# The Dynasty Spas AquaKinetic™ Hydrotherapy System is made up of four key components:

- ullet The AquaKinetic<sup>TM</sup> Jet system
- The AquaKinetic<sup>™</sup> Diverter system
- The AquaKinetic<sup>™</sup> Pump system
- The AquaMax<sup>™</sup> Plumbing system

# How the AquaKinetic<sup>™</sup> Hydrotherapy System Works

Five things must be present at the same time in order to produce the ultimate in hydrotherapy.

- 1. Pump system
- 2. Plumbing system
- 3. Diverter system
- 4. Jet system
- 5. H20

Pumps, plumbing, diverters and the jets are referred to as the "HydroQuad". Add in the fifth component, the H20, and you actually have a water "quinhedron." The important thing to remember is: take any of these five things away, and you will not have hydrotherapy as it is meant to be!