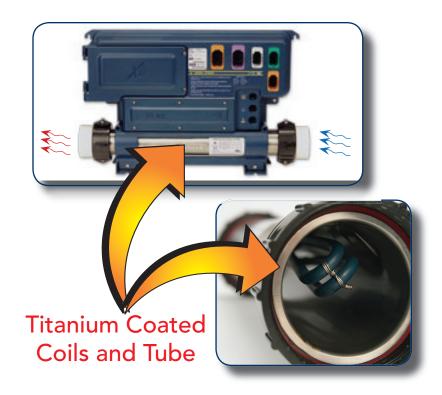

#### The Dynasty Heating System

Heaters fail more often than any other spa component. This is because most spa heaters use a heating element submersed into the water, directly exposing it to the potential hazard of chemical imbalance or poor quality water. The Dynasty heater uses the latest heating technology to maximize the efficiency and reliability for your peace of mind. The Dynasty heater is sealed with the same protective Teflon-Titanium based coating used to seal commercial acid tanks. This patented coating prevents the build-up of minerals and shields against element corrosion.

#### The Dynasty Heating System (Cont.)

Titanium heaters guarantee users consistent temperatures and nearly failproof operation. Titanium heating elements resist mineral build-up and corrosion, meaning virtually no spa downtime due to heater repairs.