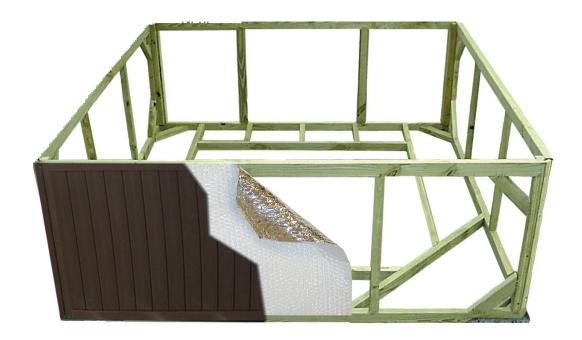

# The PolarBlock™ System - Maintenance Free Skirting

- Maintenance Free Skirting Exclusive to Dynasty Spas
- Removable side panels
- Available in Cinnamon, Graphite and Bark