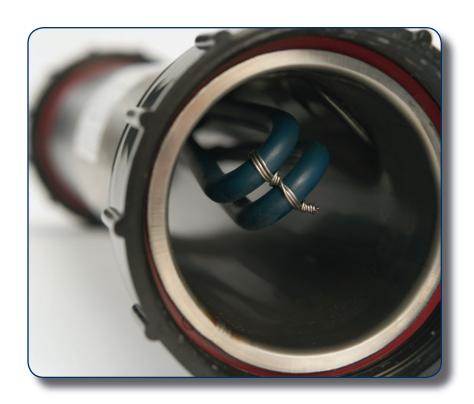

#### The Dynasty Heating System

Heaters fail more often than any other spa component. This is because most spa heaters use a heating element submersed into the water, directly exposing it to the potential hazard of chemical imbalance or poor quality water. The Dynasty heater uses the latest heating technology to maximize the efficiency and reliability for your peace of mind. The Dynasty heater is sealed with the same protective Teflon-Titanium based coating used to seal commercial acid tanks. This patented coating prevents the build-up of minerals and shields against element corrosion.

#### The Dynasty Heating System (Cont.)

Titanium heaters guarantee users consistent temperatures and nearly failproof operation. Titanium heating elements resist mineral build-up and corrosion, meaning virtually no spa downtime due to heater repairs.