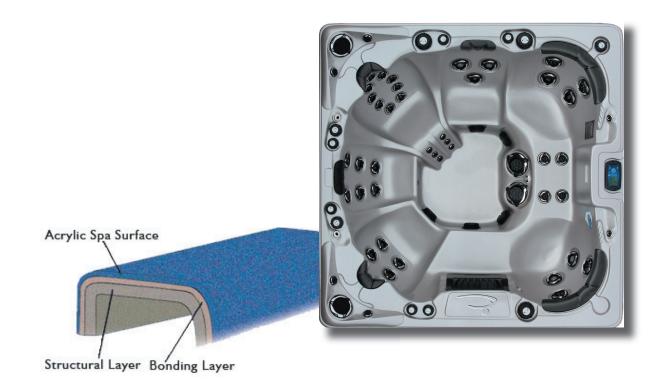

#### **Acrylic Shell**

- Use of only LUCITE™ acrylic the top spa acrylic on the market.
- Microban® antimircobial product protection engineered for the life of the hot tub/spa.
- Works with your water treatment program.

#### **Fiberglass**

- Double fiberglassed to ensure strength and durability.
- Hand rolled process eliminates air pockets which can cause separation.
- Regulatory Agency Compliance
   EPA air quality
   ETL listed product
   ISO 9000 striving toward certification