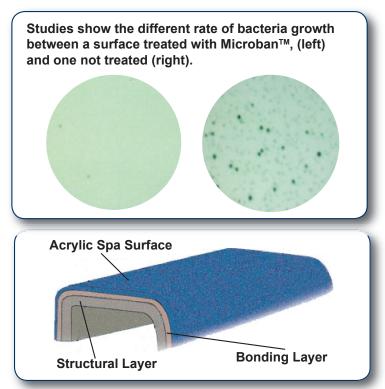

#### **Built in Protection!**

An optional feature of Dynasty Spas is our innovative Lucite<sup>™</sup> Cast Acrylic with Microban<sup>®</sup>. Created during the manufacturing process, Microban<sup>®</sup> is an antimicrobial product protection that inhibits the growth of bacteria that cause odors and stains on the spa's surface. This odorless, tasteless and colorless technology is built into the acrylic shell, and is guaranteed not to wear out, wash away, or rub off, EVER. Microban<sup>®</sup> has been proven safe and effective and has been given the thumbs up by the EPA. Thanks to Microban<sup>®</sup> antimicrobial product protection, you can find comfort knowing your spa will stay cleaner for a longer period of time.

#### **Acrylic Shell**

- Use of only LUCITE™ acrylic the top spa acrylic on the market.
- Microban® antimircobial product protection engineered for the life of the hot tub/spa.
- Works with your water treatment program.