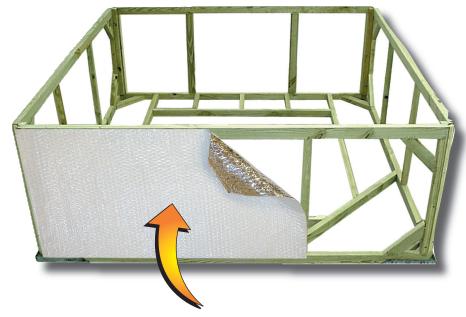

# The PolarBlock™ System - ThermoFoil™ Wrap

The siding of the spa is made up of an ABS poly resin. Unlike other companies, Dynasty wraps the backside of the siding with a foil back. The foil backing retains the heat from the pumps, which keeps the entire cavity warm. This acts as a heat retainer as well as a heat reflector. Incidental heat from the motors is directed inward instead of outward, thereby decreasing heating costs by capturing and transferring this ambient heat to the spa water.

Reflective Side Faces Inward.