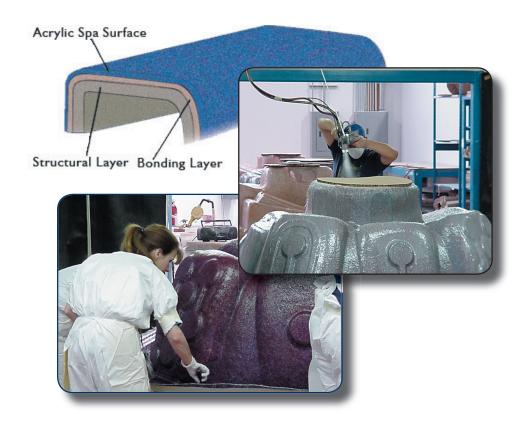

#### **Fiberglass**

- Double fiberglassed to ensure strength and durability.
- Hand rolled process eliminates air pockets which can cause separation.
- Regulatory Agency Compliance
   EPA air quality
   ETL listed product
   ISO 9000 striving toward certification