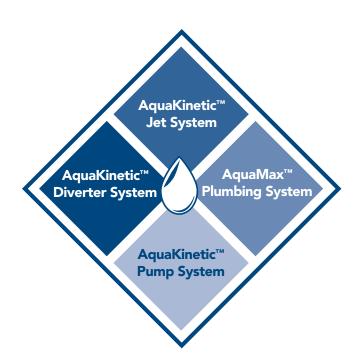

# The Dynasty Spas AquaKinetic™ Hydrotherapy System is made up of four key components:

- ullet The AquaKinetic<sup>TM</sup> Jet system
- The AquaKinetic<sup>™</sup> Diverter system
- The AquaKinetic<sup>™</sup> Pump system
- The AquaMax<sup>™</sup> Plumbing system

# How the AquaKinetic<sup>™</sup> Hydrotherapy System Works

Five things must be present at the same time in order to produce the ultimate in hydrotherapy.

- 1. Pump system
- 2. Plumbing system
- 3. Diverter system
- 4. Jet system
- 5. H20

Pumps, plumbing, diverters and the jets are referred to as the "HydroQuad". Add in the fifth component, the H20, and you actually have a water "quinhedron." The important thing to remember is: take any of these five things away, and you will not have hydrotherapy as it is meant to be!