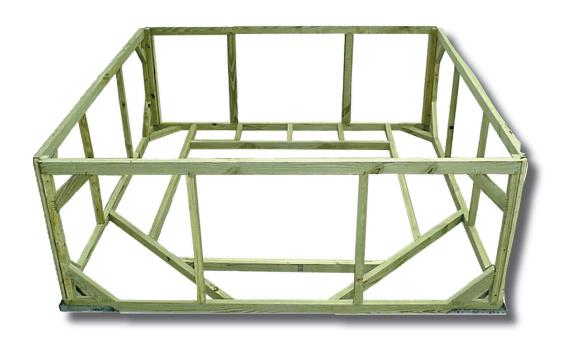

#### Frame Construction for Added Strength

- Custom built for each model.
- 50 year treatment.
- Frame is bonded to shell.
- Stress points bonded for support.
- Complies with EPA's new standards on treated wood.
- No health risk from arsenic!

#### Strength and Support - DynaCrete Bottom

- Footwell strength important to spa life.
- Recycled acrylic and resin added to bottom for superior support.
- DynaCrete is leveled off with bottom of frame creating a perfectly flat bottom with no void. A void in the footwell can create a weak spot causing the sides of the spa to bow inward.
- Process creates one of the heaviest & strongest spas in the industry.
- 44% heavier than other competitors.

#### Wrap Around FULL ABS Bottom

- Keeps out unwanted pests.
- Isolates frame bottom from moisture.
- Protects decks and surfaces.
- Helps maintain inside heat.